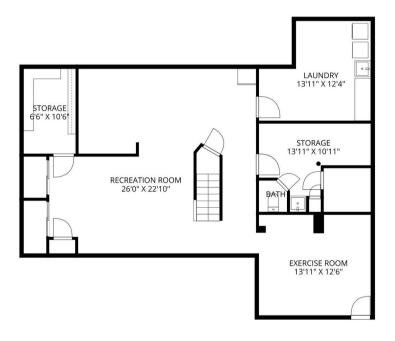

## 24 FARLEY ROAD, SHORT HILLS

4 BEDROOMS I 2.2 BATHS

SPACIOUS AND OPEN CUSTOM HOME \* PRESTIGIOUS & CONVENIENT SHORT HILLS LOCATION \* Nestled in this ultra-luxury neighborhood, and resting atop just under half-an-acre, this spacious 4 bedroom home offers an open and flexible floor plan for today's modern lifestyle. The 1st floor features multiple spaces for relaxation or entertainment including a living room with wood-burning fireplace, dining room, renovated gourmet kitchen, large family room with three skylights and an expansive deck and private yard. The kitchen has an island with Calacotta counters, custom cabinets and stainless-steel appliances -- Wolf range & two Bosch dishwashers. A warm, welcoming ambiance flows throughout, making every space feel like home. The 1st floor also boasts a wonderful primary suite with a wall of closets and a luxurious primary bath with radiant heated floors, double vanity and glass shower as well as another bedroom (or 2nd office) and beautiful powder room. The 2nd floor has two spacious bedrooms and renovated full bath. The lower level offers a wonderful rec room, designated laundry room, exercise room, office & half bath. Step outside to the private, fenced backyard with lush, professional landscaping and an expansive wood deck. This outdoor space is like another room to the house -- perfect for spring/summer BBQs, friendly gatherings, or quiet evenings outdoors. MORE: gleaming hardwood floors, Sonos-ready speakers, Nest doorbell. This spacious home offers both comfort and style in a truly exceptional location near top-rated Millburn schools (MMS 0.6mi, Deerfield Elementary 1.6mi & MHS 1.2mi), the So. Mountain Reservation with extensive hiking trails, downtown shops & dining and the Millburn Train Station (0.8mi) for easy access to NYC.

## THE FLOOR PLAN 24 Farley Road Short Hills, NJ

ELIZABETH WINTERBOTTOM (973) 900-0337 elizabeth@winterbottomteam.com

Scan QR Code for more photos and details