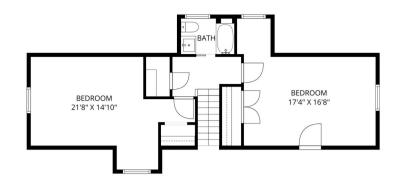

## 24 FARLEY ROAD, SHORT HILLS

4 BEDROOMS I 2.2 BATHS

SPACIOUS AND OPEN CUSTOM HOME \* PRESTIGIOUS & CONVENIENT SHORT HILLS LOCATION \* Nestled in this ultra-luxury neighborhood, and resting atop just under half-an-acre, this spacious 4 bedroom home offers an open and flexible floor plan for today's modern lifestyle. The 1st floor features multiple spaces for relaxation or entertainment including a living room with wood-burning fireplace, dining room, renovated gourmet kitchen, large family room with three skylights and an expansive deck and private yard. The kitchen has an island with Calacotta counters, custom cabinets and stainless-steel appliances -- Wolf range & two Bosch dishwashers. A warm, welcoming ambiance flows throughout, making every space feel like home. The 1st floor also boasts a wonderful primary suite with a wall of closets and a luxurious primary bath with radiant heated floors, double vanity and glass shower as well as another bedroom (or 2nd office) and beautiful powder room. The 2nd floor has two spacious bedrooms and renovated full bath. The lower level offers a wonderful rec room, designated laundry room, exercise room, office & half bath. Step outside to the private, fenced backyard with lush, professional landscaping and an expansive wood deck. This outdoor space is like another room to the house -- perfect for spring/summer BBQs, friendly gatherings, or quiet evenings outdoors. MORE: gleaming hardwood floors, Sonos-ready speakers, Nest doorbell. This spacious home offers both comfort and style in a truly exceptional location near top-rated Millburn schools (MMS 0.6mi, Deerfield Elementary 1.6mi & MHS 1.2mi), the So. Mountain Reservation with extensive hiking trails, downtown shops & dining and the Millburn Train Station (0.8mi) for easy access to NYC.

## THE FLOOR PLAN 24 Farley Road Short Hills, NJ

ELIZABETH WINTERBOTTOM (973) 900-0337 elizabeth@winterbottomteam.com

Scan QR Code for more photos and details