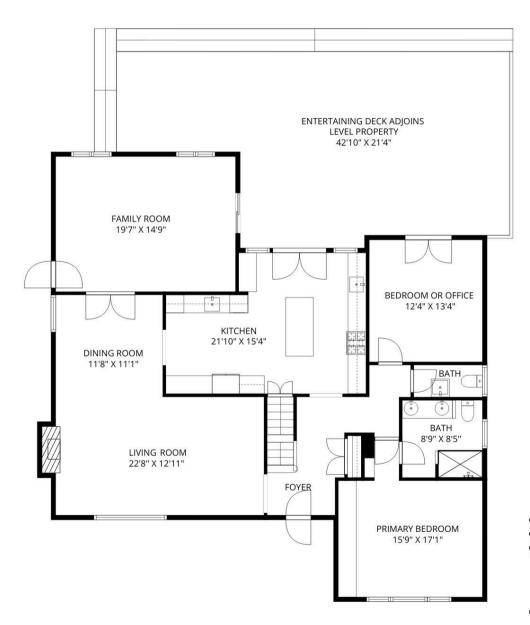

## 24 FARLEY ROAD, SHORT HILLS

4 BEDROOMS I 2.2 BATHS

SPACIOUS AND OPEN CUSTOM HOME \* PRESTIGIOUS & CONVENIENT SHORT HILLS LOCATION \* Nestled in this ultra-luxury neighborhood, and resting atop just under half-an-acre, this spacious 4 bedroom home offers an open and flexible floor plan for today's modern lifestyle. The 1st floor features multiple spaces for relaxation or entertainment including a living room with wood-burning fireplace, dining room, renovated gourmet kitchen, large family room with three skylights and an expansive deck and private yard. The kitchen has an island with Calacotta counters, custom cabinets and stainless-steel appliances -- Wolf range & two Bosch dishwashers. A warm, welcoming ambiance flows throughout, making every space feel like home. The 1st floor also boasts a wonderful primary suite with a wall of closets and a luxurious primary bath with radiant heated floors, double vanity and glass shower as well as another bedroom (or 2nd office) and beautiful powder room. The 2nd floor has two spacious bedrooms and renovated full bath. The lower level offers a wonderful rec room, designated laundry room, exercise room, office & half bath. Step outside to the private, fenced backyard with lush, professional landscaping and an expansive wood deck. This outdoor space is like another room to the house -- perfect for spring/summer BBQs, friendly gatherings, or quiet evenings outdoors. MORE: gleaming hardwood floors, Sonos-ready speakers, Nest doorbell. This spacious home offers both comfort and style in a truly exceptional location near top-rated Millburn schools (MMS 0.6mi, Deerfield Elementary 1.6mi & MHS 1.2mi), the So. Mountain Reservation with extensive hiking trails, downtown shops & dining and the Millburn Train Station (0.8mi) for easy access to NYC.

## THE FLOOR PLAN 24 Farley Road Short Hills, NJ

ELIZABETH WINTERBOTTOM (973) 900-0337 elizabeth@winterbottomteam.com

Scan QR Code for more photos and details