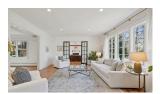

## 6 BEDROOM

- Easy-flowing floor plan, exquisite architectural details & modern, cosmopolitan appeal
- High ceilings, hardwood floors, crown moldings, beautiful windows
- Elegant, sun drenched living room
- Formal dining room with fireplace
- Gourmet kitchen with center island, quartz counters, Viking & Bosch appliances and adjoining eating area
- Family room with fireplace and French doors to Bluestone patio
- Large mudroom with window seat, cubbies and storage