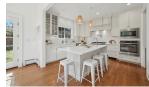

## 6 BEDROOM

- Easy-flowing floor plan, exquisite architectural details & modern, cosmopolitan appeal
- High ceilings, hardwood floors, crown moldings, beautiful windows
- Elegant, sun drenched living room
- Formal dining room with fireplace
- Gourmet kitchen with center island, quartz counters, Viking & Bosch appliances and adjoining eating area
- Family room with fireplace and French doors to Bluestone patio
- Large mudroom with window seat, cubbies and storage