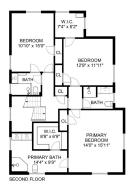

ining room with fireplace
- Gourmet kitchen with center island, quartz counters, Viking & Bosch appliances and adjoining eating area
- Family room with fireplace and French doors to Bluestone patio
- Large mudroom with window seat, cubbies and storage

## 138 Mountain Avenue, Summit

English Colonial · Amazing Location

5.1 BATH 0.8 mi. TO TRAIN

- Luxurious primary suite with walk-in closet and marble bath; double vanity & glass shower
- Lower level with office, rec room, exercise space, full bath and laundry
- Professionally landscaped property with perennial gardens and open lawn
- Nest thermostats, smart lighting, generator hook-up, 2-car garage, CAC, security system
- Close to downtown, top-rated schools (Brayton Elementary), Summit train station for easy NYC commute























Elizabeth Winterbottom Sales Associate Cell: 973–900–0337 elizabeth@winterbottomteam.com elizabethwinterbottom.com

FIRST FLOOR



PREMIER PROPERTIES KELLERWILLIAMS.