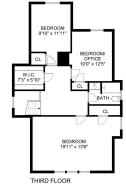

ing room with fireplace
- Gourmet kitchen with center island, quartz counters, Viking & Bosch appliances and adjoining eating area
- Family room with fireplace and French doors to Bluestone patio
- Large mudroom with window seat, cubbies and storage

## 138 Mountain Avenue, Summit

English Colonial · Amazing Location

5.1 BATH 0.8 mi. TO TRAIN

- Luxurious primary suite with walk-in closet and marble bath; double vanity & glass shower
- Lower level with office, rec room, exercise space, full bath and laundry
- Professionally landscaped property with perennial gardens and open lawn
- Nest thermostats, smart lighting, generator hook-up, 2-car garage, CAC, security system
- Close to downtown, top-rated schools (Brayton Elementary), Summit train station for easy NYC commute























Elizabeth Winterbottom Sales Associate Cell: 973–900–0337 elizabeth@winterbottomteam.com elizabethwinterbottom.com

FIRST FLOOR



PREMIER PROPERTIES KELLERWILLIAMS.