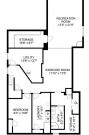

dining room with fireplace
- Gourmet kitchen with center island, quartz counters, Viking & Bosch appliances and adjoining eating area
- Family room with fireplace and French doors to Bluestone patio
- Large mudroom with window seat, cubbies and storage

## 138 Mountain Avenue, Summit

English Colonial · Amazing Location

5.1 BATH 0.8 mi. TO TRAIN

- Luxurious primary suite with walk-in closet and marble bath; double vanity & glass shower
- Lower level with office, rec room, exercise space, full bath and laundry
- Professionally landscaped property with perennial gardens and open lawn
- Nest thermostats, smart lighting, generator hook-up, 2-car garage, CAC, security system
- Close to downtown, top-rated schools (Brayton Elementary), Summit train station for easy NYC commute























Elizabeth Winterbottom Sales Associate Cell: 973–900–0337 elizabeth@winterbottomteam.com elizabethwinterbottom.com

FIRST FLOOR



PREMIER PROPERTIES KELLERWILLIAMS.